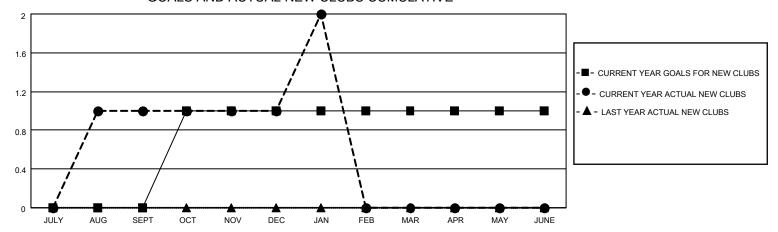

### GOALS AND ACTUAL NEW CLUBS CUMULATIVE

## District 12 N

| Clubs RESULTS FOR 2021-2022 |   |   |   | Members  RESULTS FOR 2021-2022 |    |    |    |
|-----------------------------|---|---|---|--------------------------------|----|----|----|
|                             |   |   |   |                                |    |    |    |
| JULY/AUG/SEPT               | 0 | 1 | 0 | JULY/AUG/SEPT                  | 41 | 68 | 48 |
| OCT/NOV/DEC                 | 1 | 0 | 1 | OCT/NOV/DEC                    | 39 | 14 | 39 |
| JAN/FEB/MAR                 | 0 | 1 | 0 | JAN/FEB/MAR                    | 37 | 26 | 6  |
| APR/MAY/JUNE                | 0 | 0 | 0 | APR/MAY/JUNE                   | 38 | 0  | 0  |