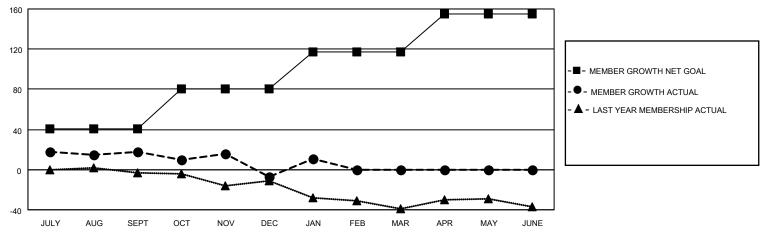

#### GOALS AND ACTUAL MEMBERS CUMULATIVE

| DROPPED CLUBS: 1 |    | 22 CLUBS OF 43 ADDED 1 OR<br>MORE NEW MEMBERS | GENDER DISTRIBUTION                 |              |  |
|------------------|----|-----------------------------------------------|-------------------------------------|--------------|--|
|                  |    | WORL NEW WEINBERG                             | MALE                                | 518 (59.27%) |  |
|                  |    |                                               | FEMALE                              | 356 (40.73%) |  |
| DROPPED MEMBERS  |    |                                               | NON BINARY                          | 0 (0.00%)    |  |
|                  |    |                                               | PREFER NOT TO ANSWER                | 0 (0.00%)    |  |
| DECEASED         | 7  |                                               |                                     |              |  |
| CLUB CANCELLED   | 13 | CLICK HERE FOR CUMULATIVE                     | TOTAL FAMILY UNIT MEMBERS 237       |              |  |
| OTHER            | 73 | MEMBERSHIP DATA                               |                                     |              |  |
| TOTAL            | 93 |                                               | FAMILY MEMBERS PAYING HALF DUES 121 |              |  |
|                  |    |                                               |                                     |              |  |

## District 12 N

| Clubs RESULTS FOR 2021-2022 |   |   |   | Members  RESULTS FOR 2021-2022 |    |    |    |
|-----------------------------|---|---|---|--------------------------------|----|----|----|
|                             |   |   |   |                                |    |    |    |
| JULY/AUG/SEPT               | 0 | 1 | 0 | JULY/AUG/SEPT                  | 41 | 68 | 48 |
| OCT/NOV/DEC                 | 1 | 0 | 1 | OCT/NOV/DEC                    | 39 | 14 | 39 |
| JAN/FEB/MAR                 | 0 | 1 | 0 | JAN/FEB/MAR                    | 37 | 26 | 6  |
| APR/MAY/JUNE                | 0 | 0 | 0 | APR/MAY/JUNE                   | 38 | 0  | 0  |